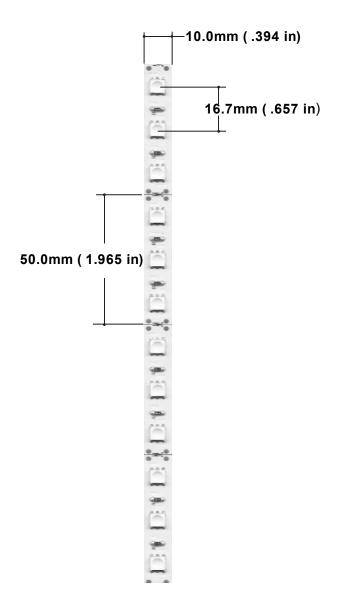

## **SPECIFICATIONS**

| Color(s)                             | Natural White |
|--------------------------------------|---------------|
| Color Temp                           | 4100° K       |
| Wavelength                           | N/A           |
| Beam Angle                           | 120°          |
| Brightness<br>(lumens/m)             | 990           |
| Power Consumption<br>(watts/5m)      | 50.4          |
| Power Consumption (watts/ft)         | 3.07          |
| Operating Voltage                    | 12VDC         |
| Current (mA/5m)                      | 4200          |
| Quantity of LEDs<br>Per 5m (16.4 ft) | 300           |
| CRI                                  | 70            |
| LED Spacing                          | 16.7mm        |
| Cutting Increment                    | 50.0mm        |
| Length                               | 5m (16.4 ft)  |
| Width                                | 10mm          |
| Average Life                         | 25,000 hrs    |
| Compliance                           | ETL           |
| Warranty                             | Two Years     |
| IP Rating                            | IP20          |
| LED Chip Size                        | 5050          |
| Backing Color                        | White         |
| Use Environment                      | Indoor        |